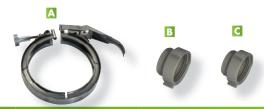

### **ACCESSORIES**

|   | Part#      | Description                            |
|---|------------|----------------------------------------|
| A | 79W212     | Pump Mounting Clamp                    |
| В | 70FL20TPPS | Intake thread protector 2" / 51mm      |
| C | 70FL15TPPS | Discharge thread protector 1 ½" / 38mm |