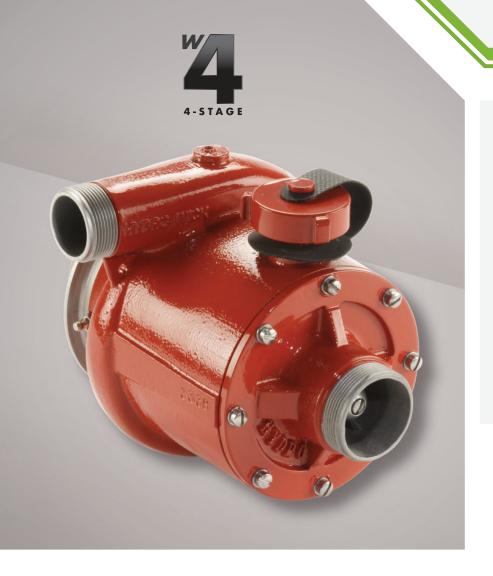

# FOUR STAGE FOAM COMPATIBLE PUMP

- Compact, high efficiency and superior reliability are the hallmarks of this pump
- Four stage hydraulics and modern engineering techniques have been combined resulting in high performance
- Interchangeable with other common detachable pump end products
- Designed for easy maintenance
- Applications for this pump are in the field where high pressures are required, such as for fire fighting over long hose lays and elevation

### WICK® W4

| Part#      | Description                                                      |
|------------|------------------------------------------------------------------|
| 79W1216S   | 4 Stage Pump End Complete / with sealed bearing                  |
| 79W1216S-D | 4 Stage Pump End Complete / with sealed bearing and bottom drain |