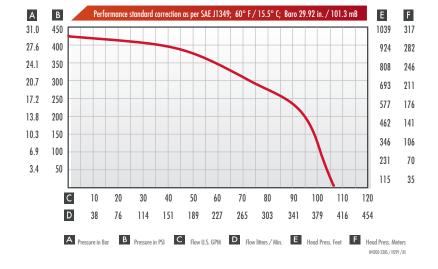

#### PERFORMANCE

Performance indicated is obtained using our 23 HP Briggs & Stratton engine and a Hydro-Wick speed increaser

Note: Specifications subject to change without notice

# **BID SPECIFICATION**

- The pump must be four stage with integral bearings and be able to attach to a speed increaser or engine by the use of a one-piece mounting clamp
- The pump must be cast from aluminum and be foam compatible
- The pump must be equipped with a grease nipple and be easily disassembled for maintenance
- The pump discharge must be equipped with a fitting to accommodate accessories such as a pressure gauge or primer pump
- The pump must have minimum flow and pressures as shown in the performance chart on the opposite page